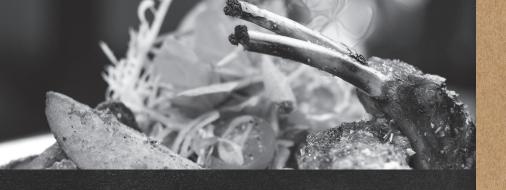

#### LOADED SCHNITZEL

A tender 240g Austrian chicken schnitzel, served with fries, mayonnaise and side salad

#### THE ORIGINAL

with one sauce of your choice; mushroom sauce or pepper sauce