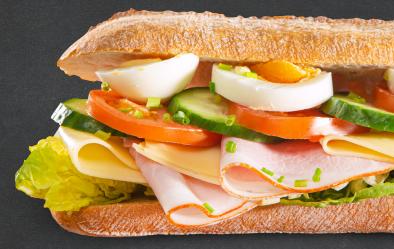

#### **PAIN DE PARIS**

choice between white or brown baguette

| Cold sandwiches<br>Cheese ✓<br>cheese   tomato   cucumber   egg   lettuce                         | 4.55                |
|---------------------------------------------------------------------------------------------------|---------------------|
| <b>Ham</b><br>ham   tomato   cucumber   egg   lettuce                                             | 4.95                |
| <b>Gezond</b> <i>chef's tip!</i><br>cheese   ham   tomato   cucumber   egg   tartar sa<br>lettuce | <b>6.25</b><br>uce  |
| Egg salad 🗸                                                                                       | 5.45                |
| free-range egg salad   tomato   cucumber   lettuc                                                 | e                   |
| Chive-cream cheese 🗸                                                                              | 5.75                |
| chive-cream cheese   tomato   cucumber   egg   le                                                 | ttuce               |
|                                                                                                   |                     |
| <b>Chicken curry salad</b><br>chicken curry salad   tomato   cucumber   egg   let                 | <b>5.75</b><br>tuce |
| chicken curry salad   tomato   cucumber   egg   let<br>Tuna salad                                 |                     |
| chicken curry salad   tomato   cucumber   egg   let                                               | tuce                |
| chicken curry salad   tomato   cucumber   egg   let<br>Tuna salad                                 | 6.25<br>6.50        |