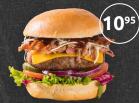

#### Baconburger

175 gram Hereford beef | mixed lettuce | red onion | tomato | pickled cucumber | cheese | fried bacon | coleslaw | pulled pork | smokey BBQ-saus