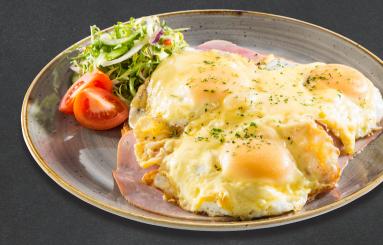

#### **EGG SANDWICHES**

| Egg sandwich with ha | am an | d cheese | 8.95             |
|----------------------|-------|----------|------------------|
| white or brown bread | ham   | cheese   | three fried eggs |

**Egg sandwich with ham or cheese** 7.45 white or brown bread | ham or cheese | three fried eggs

2 Croquettes with bread 7.95 two slices of bread | two meat croquettes | mustard