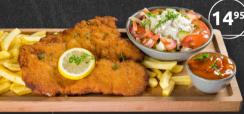

#### LOADED SCHNITZEL

A tender 240g Austrian chicken schnitzel, served with fries, mayonnaise and side salad

#### THE ORIGINAL

with one sauce of your choice; mushroom sauce or pepper sauce