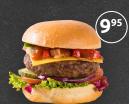

#### Baconburger

175 gram Hereford beef | mixed lettuce | red onion | tomato | pickled cucumber | cheese | fried bacon | coleslaw | pulled pork | smokey BBQ-saus