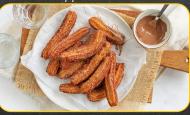

Churros Hot fried Spanish churros with cinnamon sugar, chocolate sauce and whipped cream