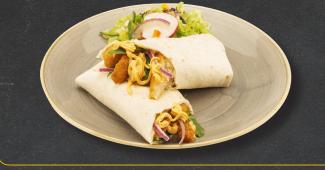

#### WRAPS

Spicy Chicken7.25fried chicken breast | bell pepper | red onion | jalapeños| chilli sauce | lettuce

**Pulled Chicken** fried pulled chicken | bell pepper | red onion | BBQ-sauce | lettuce

Beef Teriyaki8.45beef strips stir-fried in teriyaki sauce | bell pepper |crispy onion | sesame seeds | lettuce

**Crispy Chicken** *chef's tip!* chickenfilet strips | cheese shreds | red onion | garlic-sriracha mayonnaise | rocket salad

Smoked Salmon8.95smoked salmon | chive-cream cheese | red onion |pickled cucumber | lettuce